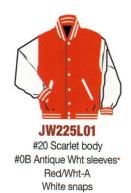

## STYLE JW225L01 Wool Varsity Leather Sleeves

- Snap front
- Professional leather dry cleaning required
- EZ-applique zipper, inside all-purpose chest pocket for valuables and cell phone pocket with Velcro closure.
- Superior quality 80% virgin wool body
- Leather set-in sleeves
- Heavyweight Ultraknit stand up collar, cuff & waist
- Quilt lining (8.7 oz polyester fill)
- Leather slash pockets
- Stock sizes SM to 3XL

Suggested Retail Price: Stock: \$230.00 Special Order: \$230.00 My price for \$195.00 plus shipping and tax.